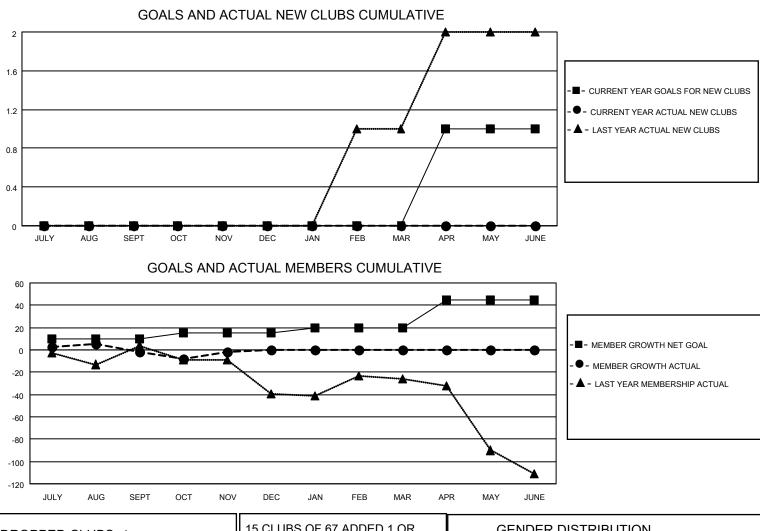

## LOCATION NEW ZEALAND

District 202 K

Results as of: 11/30/2021

| Clubs                 |               |           |               | Members               |                         |                         |                                                    |
|-----------------------|---------------|-----------|---------------|-----------------------|-------------------------|-------------------------|----------------------------------------------------|
| RESULTS FOR 2021-2022 |               |           |               | RESULTS FOR 2021-2022 |                         |                         |                                                    |
| QUARTER               | NEW CLUB GOAL | NEW CLUBS | DROPPED CLUBS | QUARTER MEM           | IBER GROWTH NET<br>GOAL | MEMBER GROWTH<br>ACTUAL | DROPPED<br>MEMBERS ACTUAL<br>(including transfers) |
| JULY/AUG/SEPT         | 0             | 0         | 1             | JULY/AUG/SEPT         | 10                      | 27                      | 20                                                 |
| OCT/NOV/DEC           | 0             | 0         | 0             | OCT/NOV/DEC           | 5                       | 13                      | 12                                                 |
| JAN/FEB/MAR           | 0             | 0         | 0             | JAN/FEB/MAR           | 5                       | 0                       | 0                                                  |
| APR/MAY/JUNE          | 1             | 0         | 0             | APR/MAY/JUNE          | 25                      | 0                       | 0                                                  |